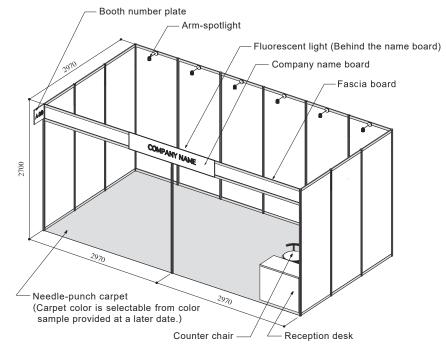

#### ■ 2 Booths Type A (18 m<sup>2</sup>)

| No. | Item Name                        | Quantity |
|-----|----------------------------------|----------|
| 1   | Needle-punch carpet              | 2 booths |
| 2   | Fascia board                     | 6m       |
| 3   | Company name board               | 1        |
| 4   | Reception desk                   | 1        |
| 5   | Counter chair                    | 1        |
| 6   | Fluorescent light 40W            | 1        |
| 7   | Arm-spotlight                    | 6        |
| 8   | Power outlet (2sockets/100V600W) | 2        |
| 9   | Main Power supply charge         | 2kw      |

(Note)The excess power over the capacity above is not included.

(Note)Specification will be different, depend on booth place or figure.

(Note)Packaged Booth specifications are subject to change.

**Display Box** 

## Packaged Booth, 2 Booths Type A

(Note)Exhibition fees are not included. (Exhibition fees will be charged separately)