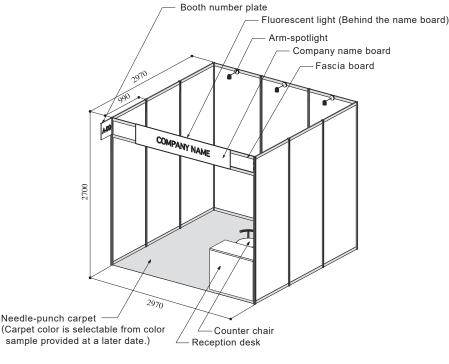

#### ■ 1 Booth Type A (9m<sup>2</sup>)

| 1 Death Tune A (Deate            |                                                                                                                                                                                         |  |
|----------------------------------|-----------------------------------------------------------------------------------------------------------------------------------------------------------------------------------------|--|
| 1 Booth Type A (Basic)           |                                                                                                                                                                                         |  |
| Item Name                        | Quantity                                                                                                                                                                                |  |
| Needle-punch carpet              | 1 booth                                                                                                                                                                                 |  |
| Fascia board                     | 3 m                                                                                                                                                                                     |  |
| Company name board               | 1                                                                                                                                                                                       |  |
| Reception desk                   | 1                                                                                                                                                                                       |  |
| Counter chair                    | 1                                                                                                                                                                                       |  |
| Fluorescent light 40W            | 1                                                                                                                                                                                       |  |
| Arm-spotlight                    | 3                                                                                                                                                                                       |  |
| Power outlet (2sockets/100V600W) | 1                                                                                                                                                                                       |  |
| Main Power supply charge         | 1kw                                                                                                                                                                                     |  |
|                                  | Item Name<br>Needle-punch carpet<br>Fascia board<br>Company name board<br>Reception desk<br>Counter chair<br>Fluorescent light 40W<br>Arm-spotlight<br>Power outlet (2sockets/100V600W) |  |

(Note)The excess power over the capacity above is not included.

(Note)Specification will be different, depend on booth place or figure.

(Note)Packaged Booth specifications are subject to change.

## Packaged Booth, 1 Booth Type A

(Note)Exhibition fees are not included. (Exhibition fees will be charged separately)