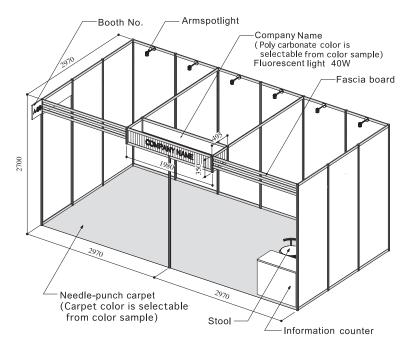

#### ■ 2 Booths Type A (18 m<sup>2</sup>)

| No. | Item Name                              | Quantity |
|-----|----------------------------------------|----------|
| 1   | Needle-punch carpet                    | 2 booths |
| 2   | Fascia board                           | 6m       |
| 3   | Company Name                           | 1        |
| 4   | Information counter                    | 1        |
| 5   | Stool                                  | 1        |
| 6   | Fluorescent light 40W                  | 1        |
| 7   | Armspotlight                           | 6        |
| 8   | Outlet (100V600W)                      | 2        |
| 9   | Electric construction fee of main line | 2kw      |

- \*The above price does not include electric construction fee of main line for more than 2kw.
- \*Specification will be different,depend on booth place or figure.

#### Package Booth, 2 Booths Type A

#### JPY 155,000- (Tax not included)