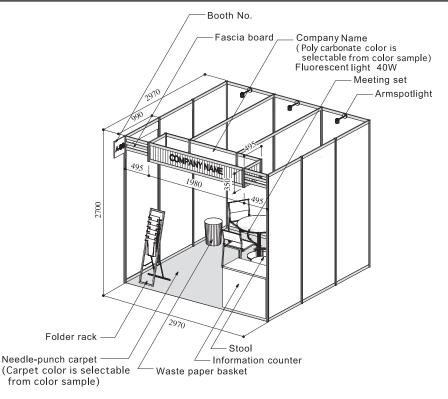

#### ■ 1 Booth Type B (9m²)

| 1 Booth Type B(Basic) |                                                   |          |  |  |
|-----------------------|---------------------------------------------------|----------|--|--|
| No.                   | Item Name                                         | Quantity |  |  |
| 1                     | Needle-punch carpet                               | 1 booth  |  |  |
| 2                     | Fascia board                                      | 3 m      |  |  |
| 3                     | Company Name                                      | 1        |  |  |
| 4                     | Information counter                               | 1        |  |  |
| 5                     | Stool                                             | 1        |  |  |
| 6                     | Fluorescent light 40W                             | 1        |  |  |
| 7                     | Armspotlight                                      | 3        |  |  |
| 8                     | Outlet (100V600W)                                 | 1        |  |  |
| 9                     | Electric construction fee of main line            | 1kw      |  |  |
| 10                    | Folder rack                                       | 1        |  |  |
| 11                    | Meeting set:<br>(Round table ×1,Stacking chair×3) | 1        |  |  |
| 12                    | Waste paper basket                                | 1        |  |  |

<sup>\*</sup>The above price does not include electric construction fee of main line for more than 1kw.

<sup>\*</sup>Specification will be different,depend on booth place or figure.

Package Booth, 1 Booth Type B

JPY 117,500- (Tax not included)