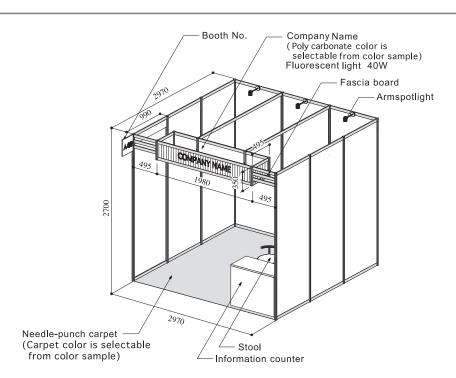

#### ■1 Booth Type A (9m²)

| 1 Booth Type A (Basic) |                                        |          |  |
|------------------------|----------------------------------------|----------|--|
| No.                    | Item Name                              | Quantity |  |
| 1                      | Needle-punch carpet                    | 1 booth  |  |
| 2                      | Fascia board                           | 3 m      |  |
| 3                      | Company Name                           | 1        |  |
| 4                      | Information counter                    | 1        |  |
| 5                      | Stool                                  | 1        |  |
| 6                      | Fluorescent light 40W                  | 1        |  |
| 7                      | Armspotlight                           | 3        |  |
| 8                      | Outlet (100V600W)                      | 1        |  |
| 9                      | Electric construction fee of main line | 1kw      |  |

<sup>\*</sup>The above price does not include electric construction fee of main line for more than 1kw.

<sup>\*</sup>Specification will be different,depend on booth place or figure.

#### Package Booth, 1 Booth Type A

### JPY 97,500- (Tax not included)