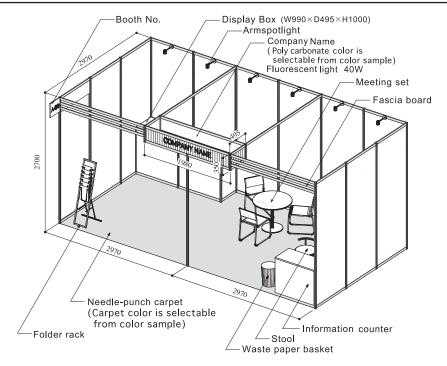

#### ■ 2 Booths Type B (18 m²)

| No. | Item Name                                         | Quantity |
|-----|---------------------------------------------------|----------|
| 1   | Needle-punch carpet                               | 2 booths |
| 2   | Fascia board                                      | 6 m      |
| 3   | Company Name                                      | 1        |
| 4   | Information counter                               | 1        |
| 5   | Stool                                             | 1        |
| 6   | Fluorescent light 40W                             | 1        |
| 7   | Armspotlight                                      | 6        |
| 8   | Outlet (100V600W)                                 | 2        |
| 9   | Electric construction fee of main line            | 2kw      |
| 10  | Folder rack                                       | 1        |
| 11  | Meeting set:<br>(Round table ×1,Stacking chair×3) | 1        |
| 12  | Waste paper basket                                | 1        |
| 13  | Display Box (W990×D495×H1000)                     | 2        |

- \*The above price does not include electric construction fee of main line for more than 2kw.
- \*Specification will be different,depend on booth place or figure.

## Package Booth, 2 Booths Type B

JPY 205,000- (Tax not included)