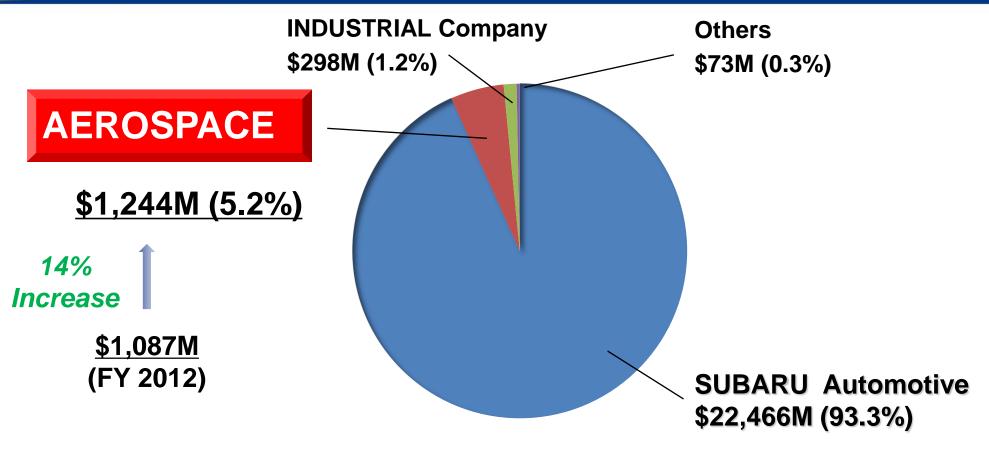

## Net Sales in FY 2013

ANNUAL SALES (Consolidated) \$24,081M (at 100¥/\$)

Fiscal year ended: March 31 2014