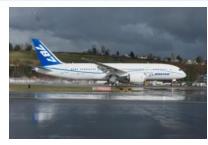

## **Large Transport - Boeing**

**Boeing 737NG** 

Elevators

**Boeing 777** 

- Center Wing
- W/B Fairings
- MLG Doors

**Boeing 787** 

**Boeing 777X** 

W/B Fairings