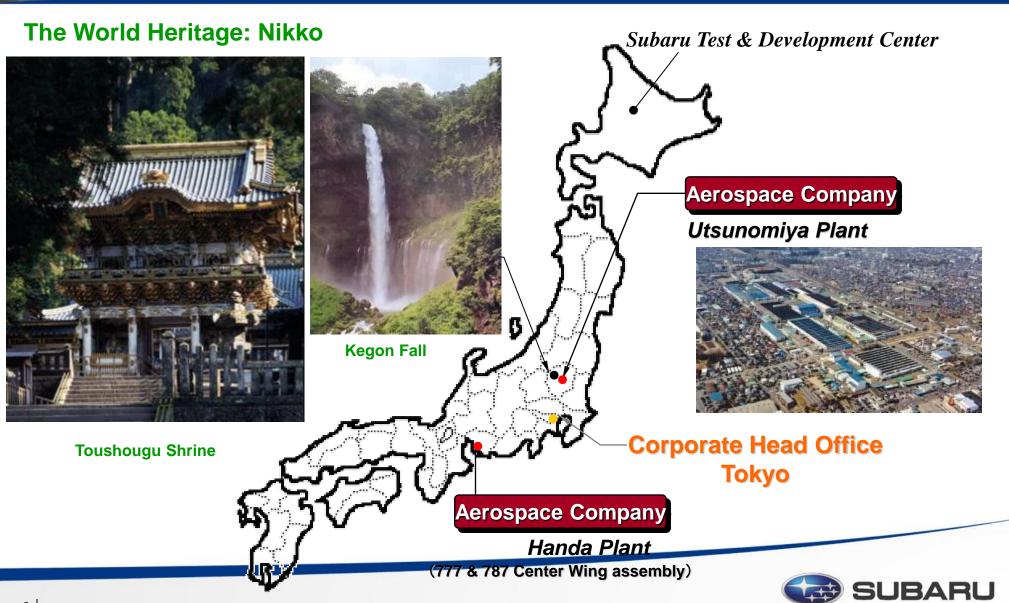

# **Aerospace Company Overview**

Fuji Heavy Industries Ltd.



## Corporate Overview

subaru-global.com

### **Subaru Automotive Business**

- LEGACY
- OUTBACK
- IMPREZA
- FORESTER
- **-EXIGA**
- BRZ

SUBARU XV HYBRID

LEGACY

OUTBACK

EXIGA







IMPREZA

FORESTER

SUBARU BRZ

## **Industrial Products** Company















## Aerospace Company

- Airplanes
   Helicopters
   Unmanned Air Vehicles
  - Simulators















## Domestic Network



# History of FHI ~ Nakajima Aircraft

Established in 1917

• Engines Produced:

-Employment: approx. 250,000

Airplanes Produced: over 20,000

(@1945)



Carrier aircraft "90"

Fighter "Hayabusa"









Bomber "Donryu"

**Engine "Homare Type 21"** FHI established in 1953







47,000

## Major Customers





## Net Sales in FY 2013



ANNUAL SALES (Consolidated) \$24,081M (at 100¥/\$)

Fiscal year ended: March 31 2014



## **Commercial Programs**

## **Large Transport - Boeing**



**Boeing 737NG** 

Elevators



**Boeing 777** 

- Center Wing
- W/B Fairings
- MLG Doors



**Boeing 787** 

**Boeing 777X** 

W/B Fairings

MLG Doors

Wing Center Section & Sec. 11/45 Integration.



**Boeing 747** 

- Aileron
- Spoilers



**Wing Center Section** 



Boeing 757

Outboard Flaps





**Bo