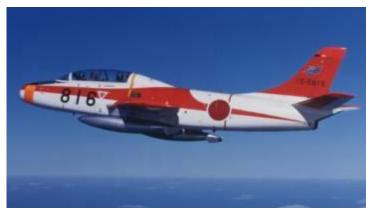

## **Jet Aircraft**

**T-1** 

- The first domestic jet trainer since WW II.
- First flight : January, 1958

U-125/ U-125A

· Flight Checker / Air Rescue