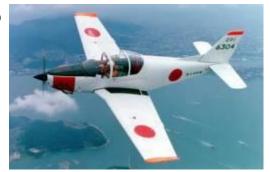

## **Turbo Prop Aircraft**

**T-7** 

Primary trainer for Air Self Defense Force.
 (successor of primary trainer T-3)

**T-5** 

Primary trainer for Maritime Self Defense Force.