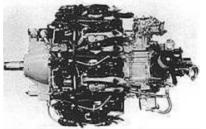

# History of FHI ~ Nakajima Aircraft

Established in 1917

• Engines Produced:

-Employment: approx. 250,000

Airplanes Produced: over 20,000

(@1945)

Carrier aircraft "90"

Fighter "Hayabusa"

Bomber "Donryu"

**Engine "Homare Type 21"** FHI established in 1953

47,000