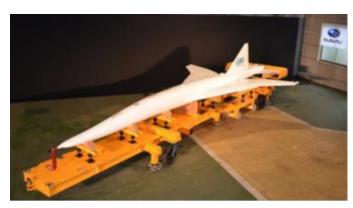

## **Experimental Devices (JAXA Programs)**

**High Speed Flight Demonstrator** (HSFD)

Drop test for Simplified Evaluation of Non-symmetrically Distributed sonic boom (D-SEND)

Thank you!