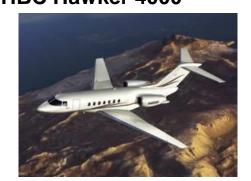

# Business Aircraft HBC Hawker 4000

W/P: Wing (Development and manufacture)
• First flight: August, 2001

**FA - 300** 

Joint Development with Rockwell • FHI received Type Certificate

Light Aircraft

First domestic light aircraft since WW II Having acrobatic capability