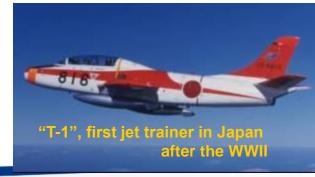

## **Jet Aircraft**

**T-1** 

- The first domestic jet trainer since WW II.
- First flight : January, 1958

U-125/ U-125A

· Flight Checker / Air Rescue