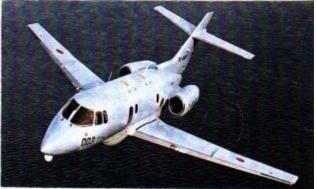

## **Jet Aircraft**

**T-1** 

- The first domestic jet trainer since WW II.
- First flight : January, 1958

U-125/ U-125A

· Flight Checker / Air Rescue