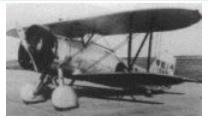

# History of FHI ~ Nakajima Aircraft

Established in 1917

• Engines Produced:

-Employment: approx. 250,000

Airplanes Produced: over 20,000

(@1945)

Carrier aircraft "90"

Fighter "Hayabusa"