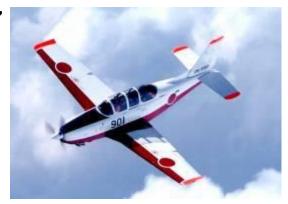

## **Turbo Prop Aircraft**

**T-7** 

Primary trainer for Air Self Defense Force.
 (successor of primary trainer T-3)

**T-5** 

Primary trainer for Maritime Self Defense Force.