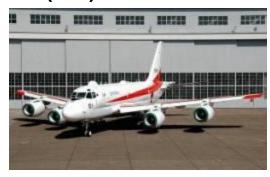

## **Jet Aircraft**

**T-1** 

- The first domestic jet trainer since WW II.
- First flight : January, 1958

U-125/ U-125A

· Flight Checker / Air Rescue