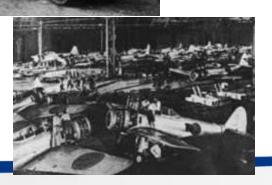

# History of FHI ~ Nakajima Aircraft

Established in 1917

• Engines Produced:

-Employment: approx. 250,000

Airplanes Produced: over 20,000

(@1945)

Carrier aircraft "90"

Fighter "Hayabusa"

Bomber "Donryu"

**Engine "Homare Type 21"** FHI established in 1953

47,000