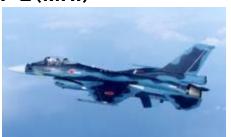

### F-2(MHI)

W/P: Nose Radom, FEB, Air Inlet, Wing Upper Panel, Flapelon Wing to Body Fairing, V/STAB, H/STAB